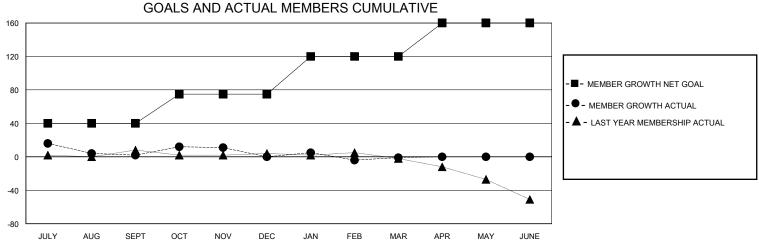

## District 201C1

Results as of: 3/31/2024

| GMT:          |               |             | GMT CA        |                       |                         |                         |                                                    |  |
|---------------|---------------|-------------|---------------|-----------------------|-------------------------|-------------------------|----------------------------------------------------|--|
|               | Club          | s           |               | Members               |                         |                         |                                                    |  |
|               | RESULTS FOR   | R 2023-2024 |               | RESULTS FOR 2023-2024 |                         |                         |                                                    |  |
| QUARTER       | NEW CLUB GOAL | NEW CLUBS   | DROPPED CLUBS | QUARTER ME            | MBER GROWTH NET<br>GOAL | MEMBER GROWTH<br>ACTUAL | DROPPED<br>MEMBERS ACTUAL<br>(including transfers) |  |
| JULY/AUG/SEPT | 0             | 0           | 0             | JULY/AUG/SEPT         | 40                      | 48                      | 35                                                 |  |
| OCT/NOV/DEC   | 0             | 0           | 0             | OCT/NOV/DEC           | 35                      | 50                      | 40                                                 |  |
| JAN/FEB/MAR   | 0             | 0           | 1             | JAN/FEB/MAR           | 45                      | 28                      | 24                                                 |  |
| APR/MAY/JUNE  | 1             | 0           | 0             | APR/MAY/JUNE          | 40                      | 0                       | 0                                                  |  |